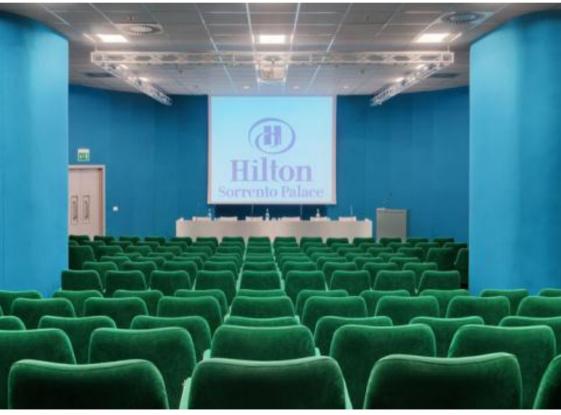

# **Congress Center**

#### 24 MEETING ROOMS

Auditorium up to 1500 persons and 3500 sq m of exhibition space

### **AUDITORIUM SIRENE**

> accommodates up to 1500 delegates in theatre style or 650 in classroom style