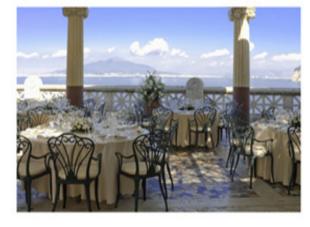

#### **SORRENTO RESTAURANT**

- Sorrento Restaurant offers a enchanting view on the outdoor pool & on the Bay of Naples
- > You can enjoy Mediterranean & traditional Italian cuisine
- ➤ It can accommodate up to 120 people indoor and up to 100 people on the terrace