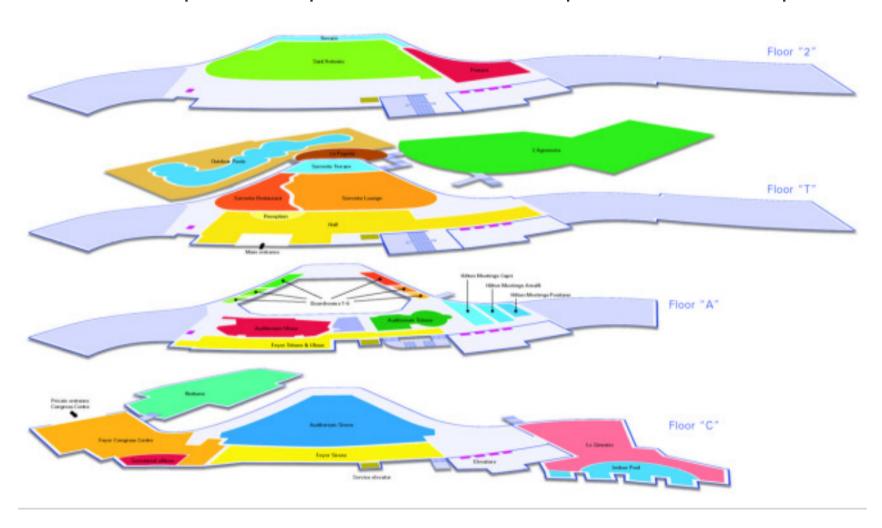

#### MEDITERRENEAN DESIGN & INNOVATION

- > 341 Guestrooms
- 24 Meeting rooms including,
   3 Auditorium for 1500, 290 and
   169 delegates
- 3500 sq.m of exhibition space,4 banqueting rooms
- > Fitness room
- Indoor swimming pool
- Outdoor swimming pool
- A' la carte Restaurant & Lounge Bar

# **Congress Center**

#### 24 MEETING ROOMS

Auditorium up to 1500 persons and 3500 sq m of exhibition space