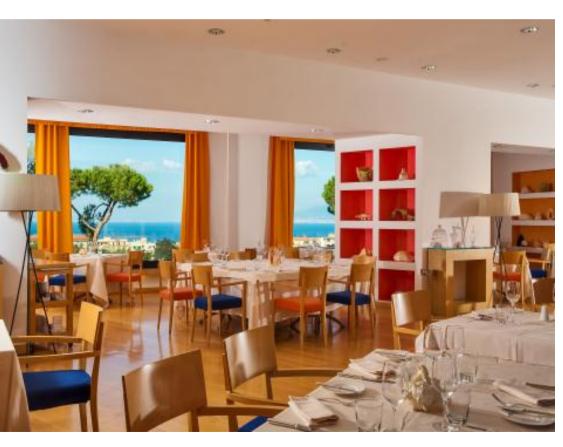

#### **SORRENTO RESTAURANT**

- Sorrento Restaurant offers a enchanting view on the outdoor pool & on the Bay of Naples
- > You can enjoy Mediterranean & traditional Italian cuisine
- ➤ It can accommodate up to 120 people indoor and up to 100 people on the terrace