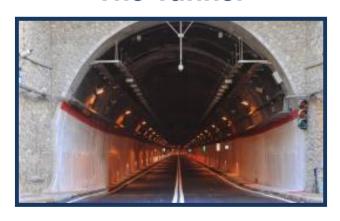

#### Santa Maria di Pozzano Tunnel

- A five Kilometer tunnel has been inaugurated in July 2014.
- Sorrento is only 45 minutes from Naples!