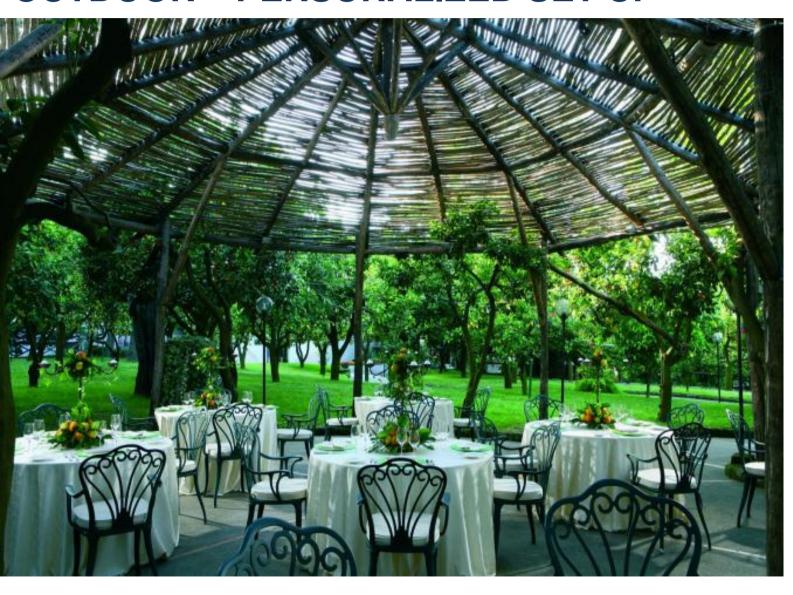

### **OUTDOOR - PERSONALIZED SET UP**

- Outdoor pool: up to 900 people for cocktails, up to 650 people for a seated function
- Citrus Garden: up to 1500 people for cocktails, up to 1200 people for a seated function