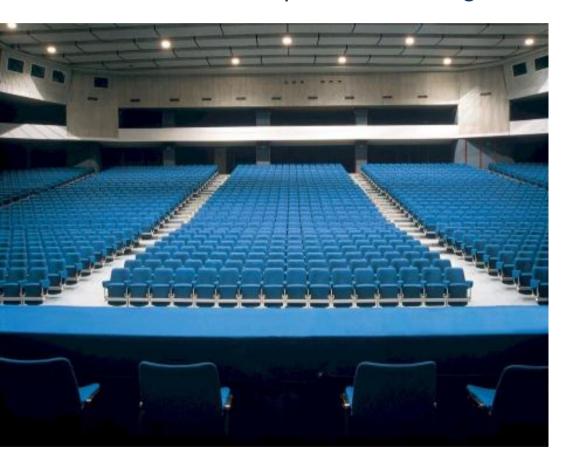

### **AUDITORIUM SIRENE**

> accommodates up to 1500 delegates in theatre style or 650 in classroom style