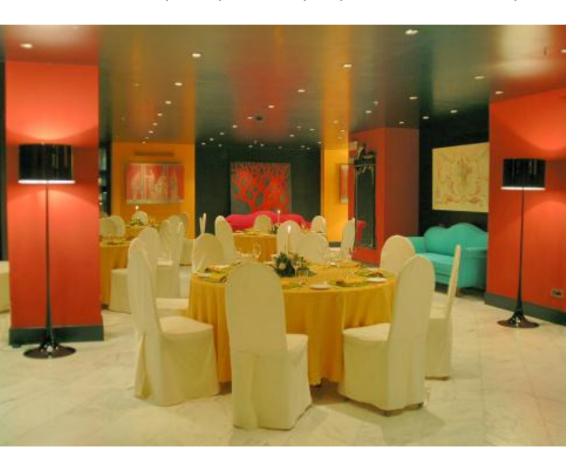

#### **INDOOR - PERSONALIZED SET UP**

- Sala Sant'Antonio: up to 1500 people for cocktails, up to 1000 people for a seated function
- > Sala Le Ginestre: up to 500 people for cocktails, up to 400 people for a seated function
- > Sala Pompei: up to 200 people for cocktails, up to 150 people for a seated function