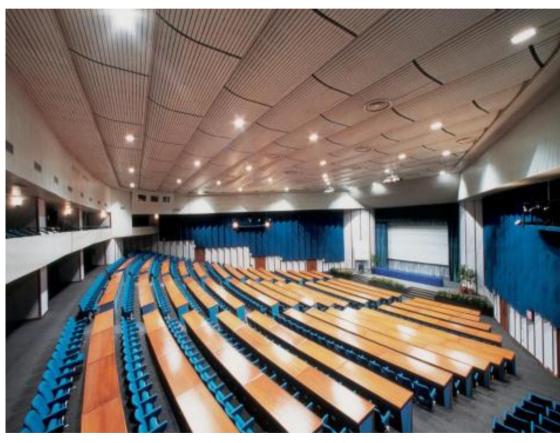

### **AUDITORIUM SIRENE**

> accommodates up to 1500 delegates in theatre style or 650 in classroom style