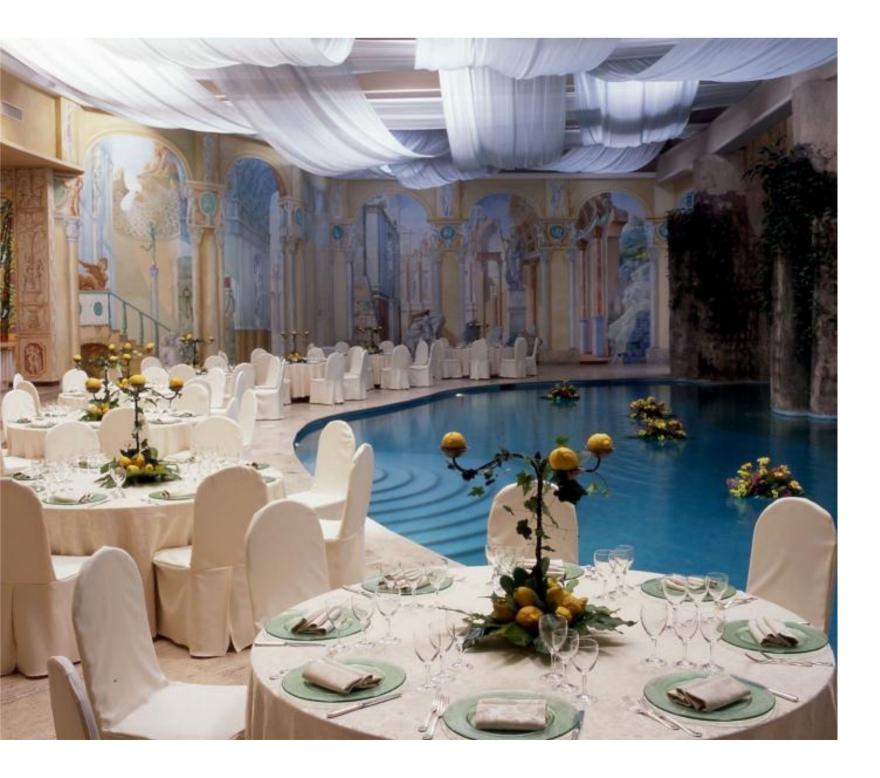

### **SWIMMING POOL & CITRUS GARDEN**

- Outdoor Swimming Pool with 6 interconnecting pools
- Heated indoor Swimming Pool
- Rooftop Swimming Pool on the Settimo Lounge

Enjoy and relax in the shade of our lemon, orange and grapefruit trees!