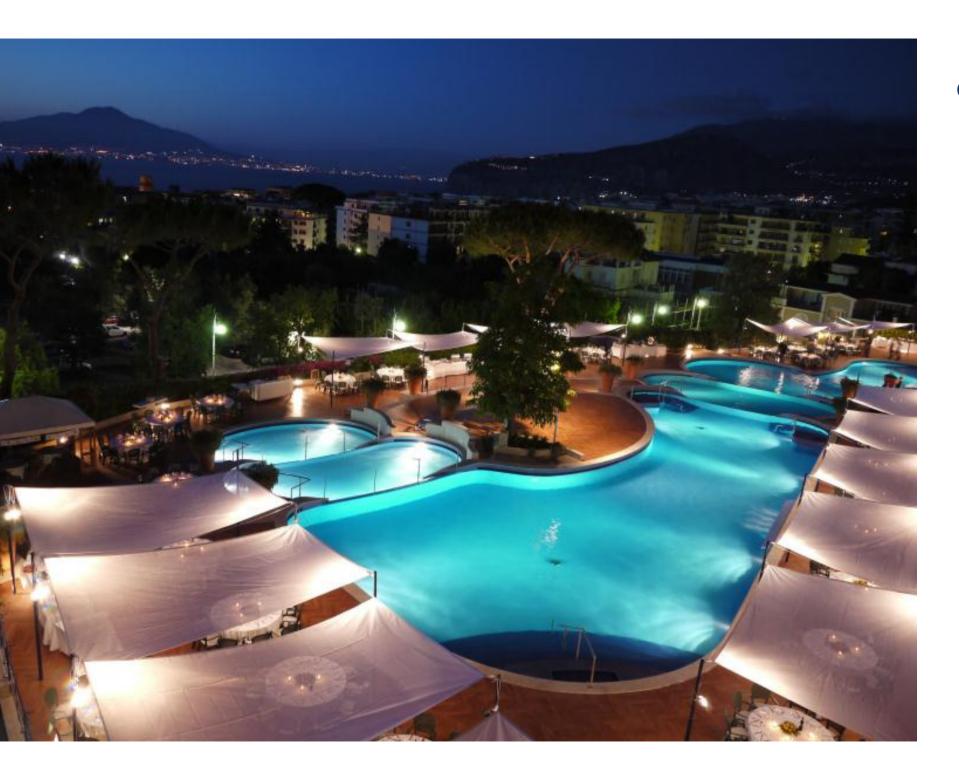

### **SWIMMING POOL & CITRUS GARDEN**

- Outdoor Swimming Pool with 6 interconnecting pools
- Heated indoor Swimming Pool
- Rooftop Swimming Pool on the Settimo Lounge

Enjoy and relax in the shade of our lemon, orange and grapefruit trees!