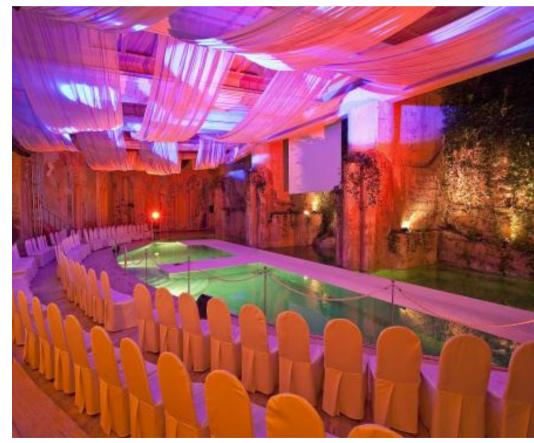

### **OUTDOOR - PERSONALIZED SET UP**

- Outdoor pool: up to 900 people for cocktails, up to 650 people for a seated function
- Citrus Garden: up to 1500 people for cocktails, up to 1200 people for a seated function

Outdoor Pool set up for a Cocktail Reception