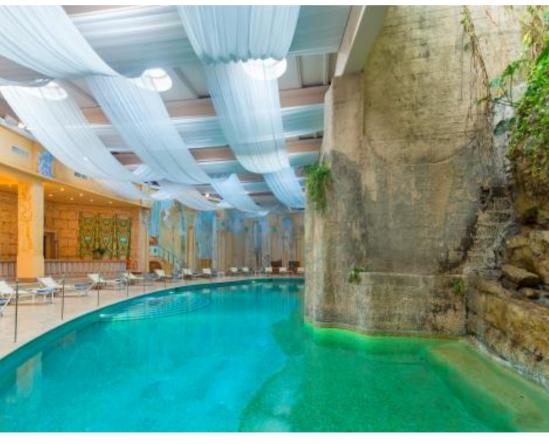

### **SWIMMING POOL & CITRUS GARDEN**

- Outdoor Swimming Pool with 6 interconnecting pools
- Heated indoor Swimming Pool
- Rooftop Swimming Pool on the Settimo Lounge

Enjoy and relax in the shade of our lemon, orange and grapefruit trees!