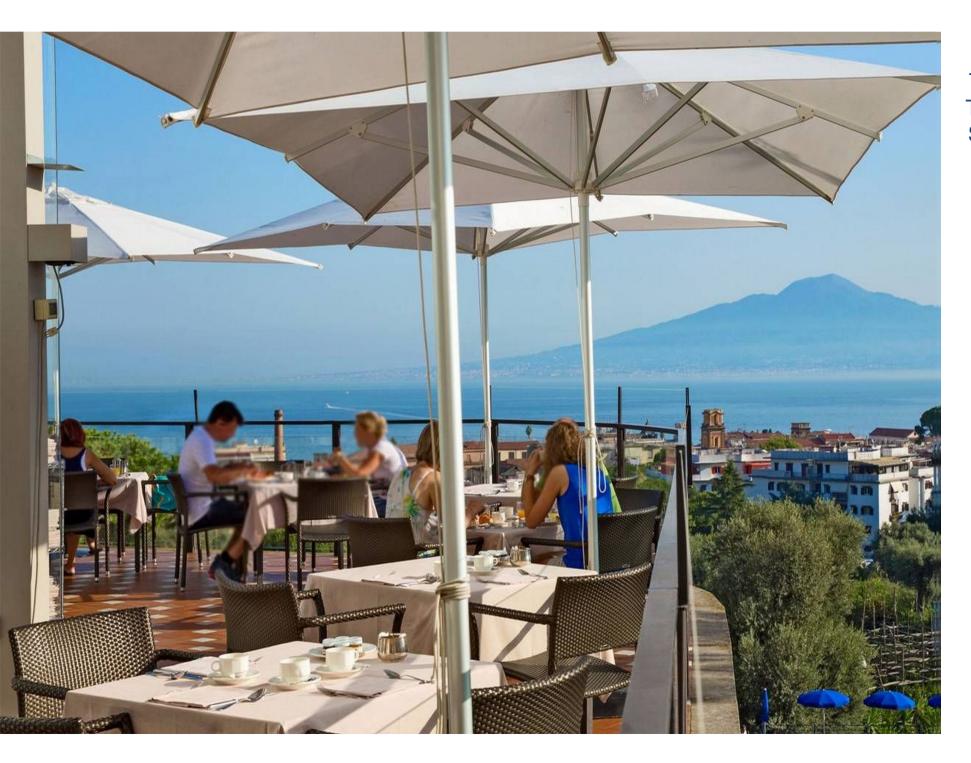

#### **SORRENTO RESTAURANT**

- Sorrento Restaurant offers a enchanting view on the outdoor pool & on the Bay of Naples
- > You can enjoy Mediterranean & traditional Italian cuisine
- ➤ It can accommodate up to 120 people indoor and up to 100 people on the terrace