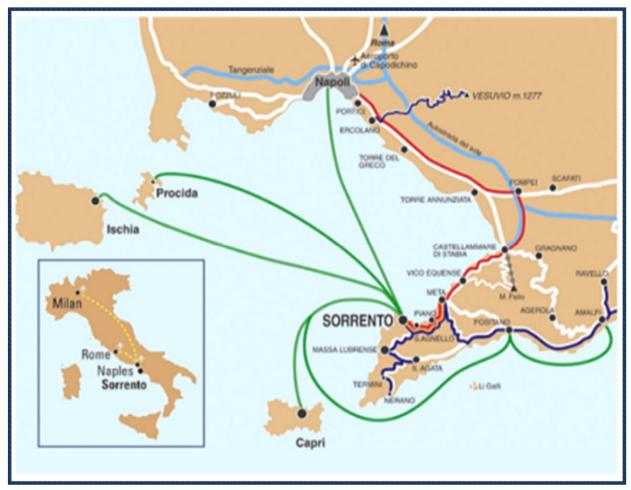

### **How to reach Sorrento**

### **TOURS AND ATTRACTIONS**

Sorrento is about 30 minutes away from:

- Pompeii
- Positano, Amalfi, Ravello
- Naples
- ➤ Isle of Capri

Naples Capri

Amalfi

Positano

Ravello