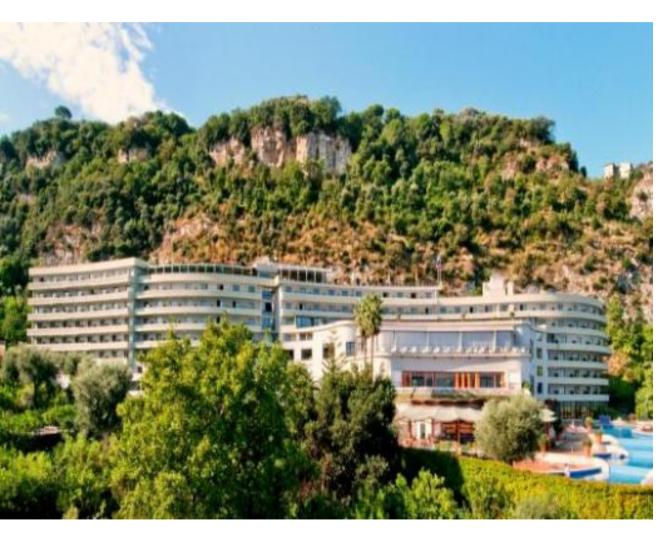

### Hilton Sorrento Palace

#### MEDITERRENEAN DESIGN & INNOVATION

- > 341 Guestrooms
- 24 Meeting rooms including,
   3 Auditorium for 1500, 290 and
   169 delegates
- 3500 sq.m of exhibition space,4 banqueting rooms
- > Fitness room
- Indoor swimming pool
- Outdoor swimming pool
- A' la carte Restaurant & Lounge Bar