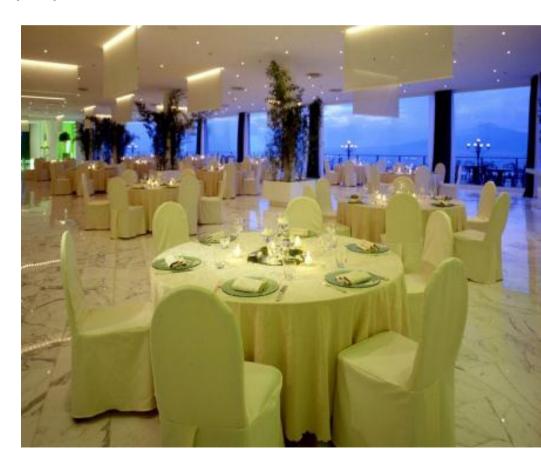

### **SALA LE GINESTRE**

- Multifunctional room
- > Extraordinary, amazing & unique...this is Sala Le Ginestre
- ldeal for themed dinners, welcome receptions, fashion shows, exhibitions...

#### **INDOOR - PERSONALIZED SET UP**

- Sala Sant'Antonio: up to 1500 people for cocktails, up to 1000 people for a seated function
- > Sala Le Ginestre: up to 500 people for cocktails, up to 400 people for a seated function
- > Sala Pompei: up to 200 people for cocktails, up to 150 people for a seated function

The stunning
Terrace of the
Sant' Antonio
Breakfast
Restaurant

Sala Le Ginestre set up for a Gala Dinner