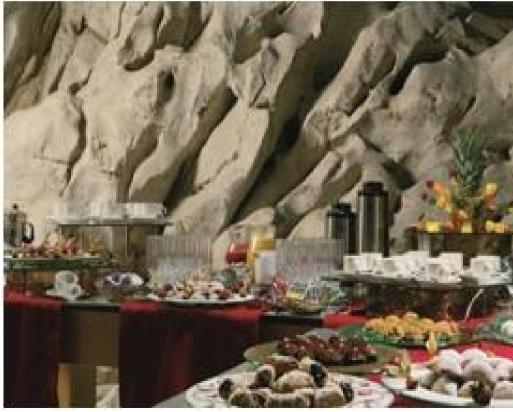

#### **INDOOR - PERSONALIZED SET UP**

- Sala Sant'Antonio: up to 1500 people for cocktails, up to 1000 people for a seated function
- > Sala Le Ginestre: up to 500 people for cocktails, up to 400 people for a seated function
- > Sala Pompei: up to 200 people for cocktails, up to 150 people for a seated function

The stunning
Terrace of the
Sant' Antonio
Breakfast
Restaurant

Sala Le Ginestre set up for a Gala Dinner